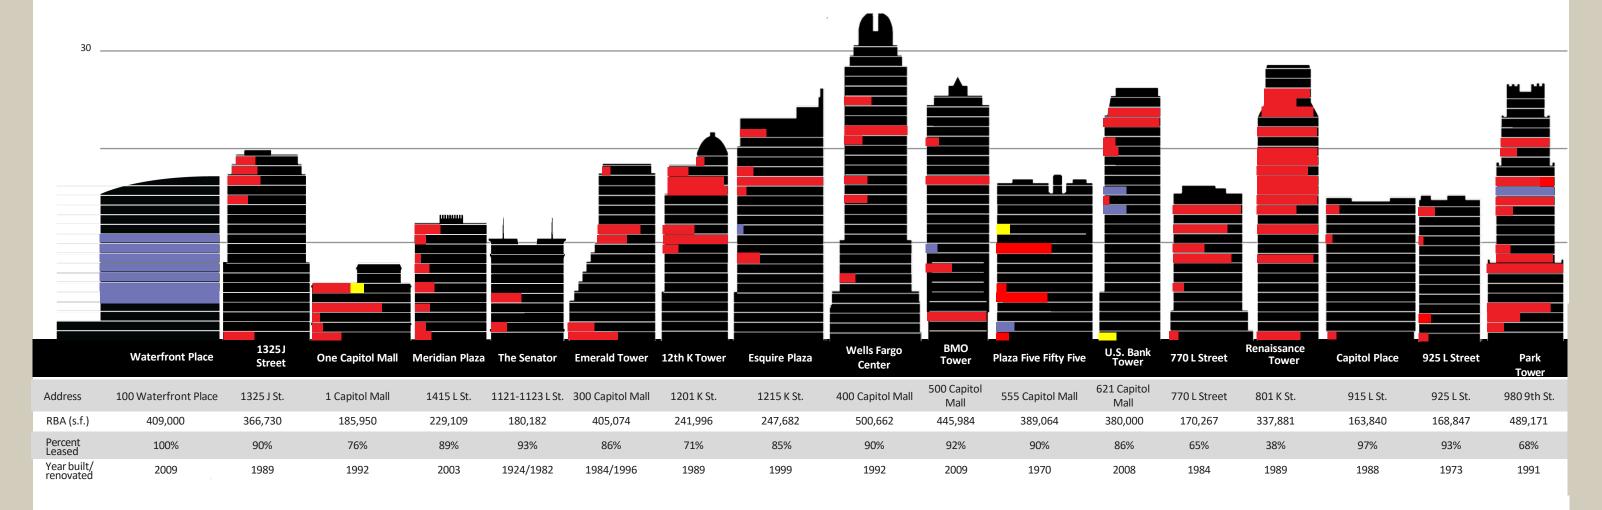

## **Skyline analysis**

83%

Direct occupancy

Sublease vacancy

0.2% \$3.48

Direct average asking rent (\$ p.s.f.)

1.9 MSF\* Under construction

\*All buildings under construction are owner-occupied so they will not be reflected in our statistics as well as effect our skyline report.