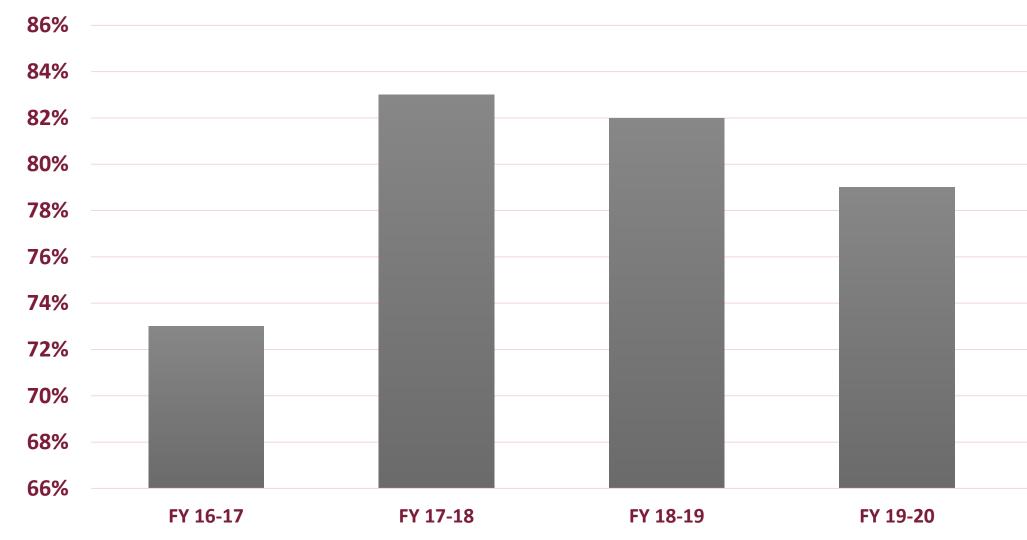

### Points of engagement Measuring satisfaction

### **Employers Expressing High Satisfaction**

### FY 20-21