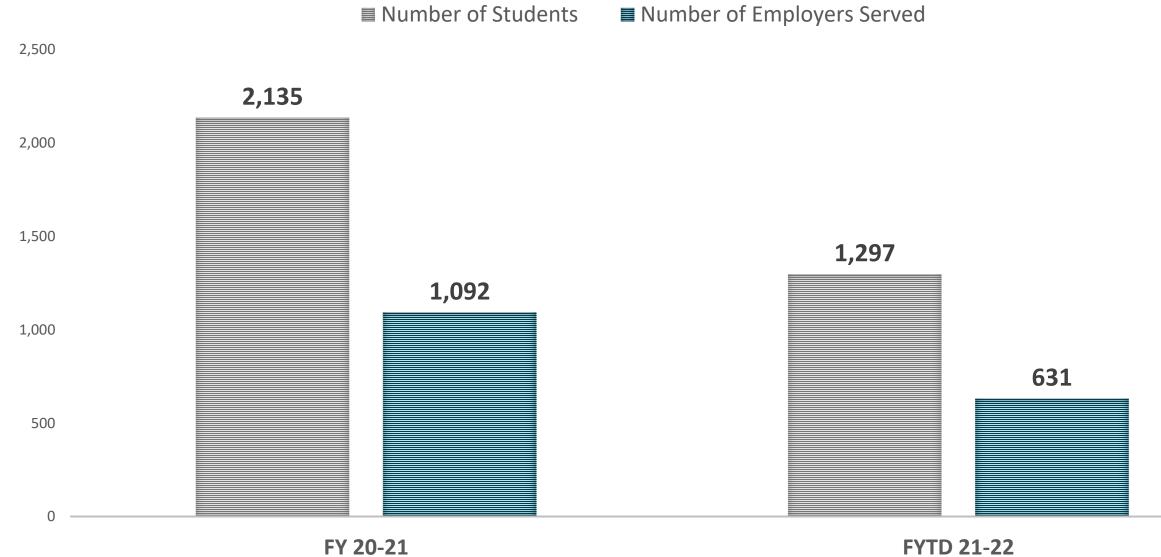

### Points of engagement Education

### **EDUCATION: STUDENTS AND EMPLOYERS SERVED**