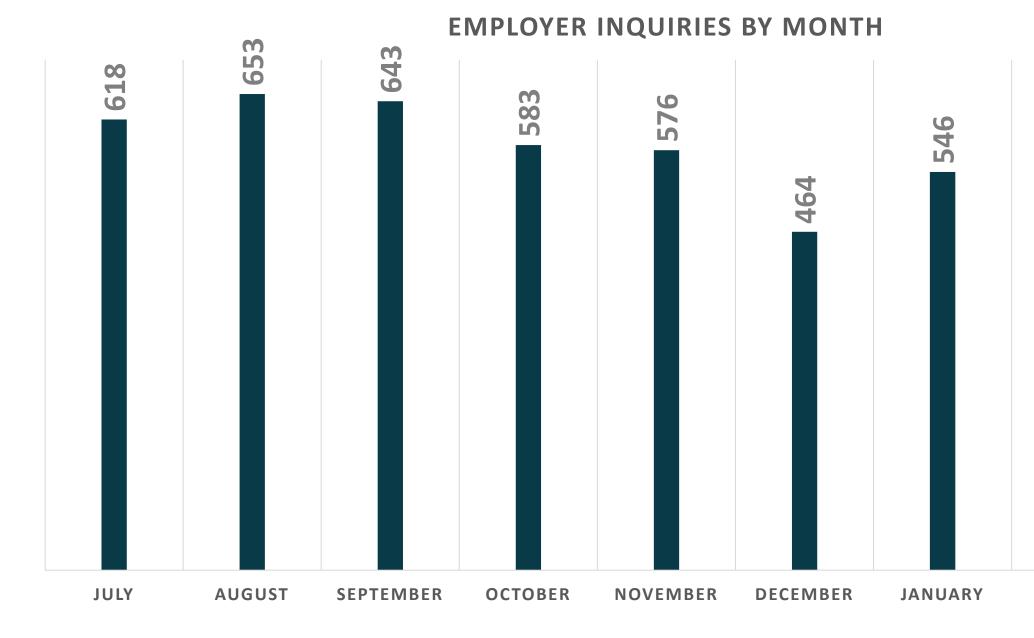

## Points of engagement Inquiries

CALSTRS. EMPLOYER TRAINING SERVICES

### FEBRUARY

MARCH