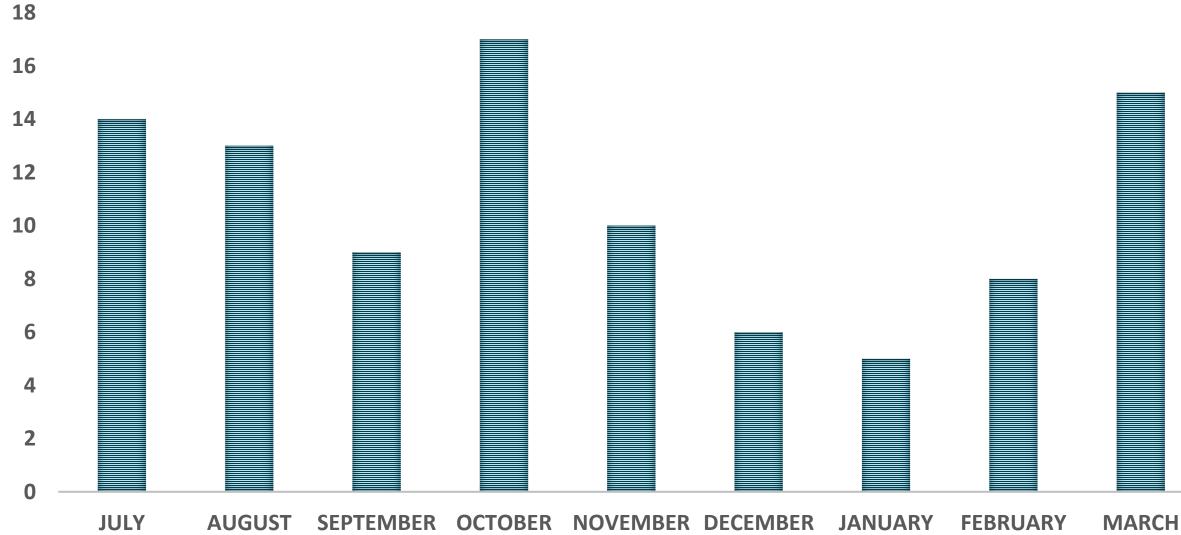

## **Employer Engagement and Outreach**

Benefits and Services CommitteeMay 4, 2022Jeff Zimmer- Director, Employer Services



## **Contribution reporting landscape**



**Nearly 1800 Districts report through...** 

# 92 Report Sources (COEs and direct reports) who submit...





## **Employer** as customer

- Rebranded program area: Employer Services
- Created mission statement:

We build relationships with employers and business partners by providing service and education that lead to accurate contribution reporting and member benefits.



## **Outreach efforts** Conference calls

### **CONFERENCE CALLS PER MONTH**





### Outreach efforts Audit follow-up, FY20-21 to FYTD21-22

| Audits handed off to<br>Employer Services | Percent of employed post-audit |
|-------------------------------------------|--------------------------------|
| <b>129</b>                                | 10                             |



### oloyers receiving it guidance

0%

## Points of engagement Inquiries



CALSTRS. EMPLOYER TRAINING SERVICES



### FEBRUARY

MARCH

### Points of engagement Education

### **EDUCATION: STUDENTS AND EMPLOYERS SERVED**





### Points of engagement New charter school sessions- April 2022

### **CHARTER SCHOOLS AND STUDENTS SERVED**

🖩 Day One 📲 Day Two







80 90

100

### Points of engagement Measuring satisfaction

### **Employers Expressing High Satisfaction**









### FY 20-21

#