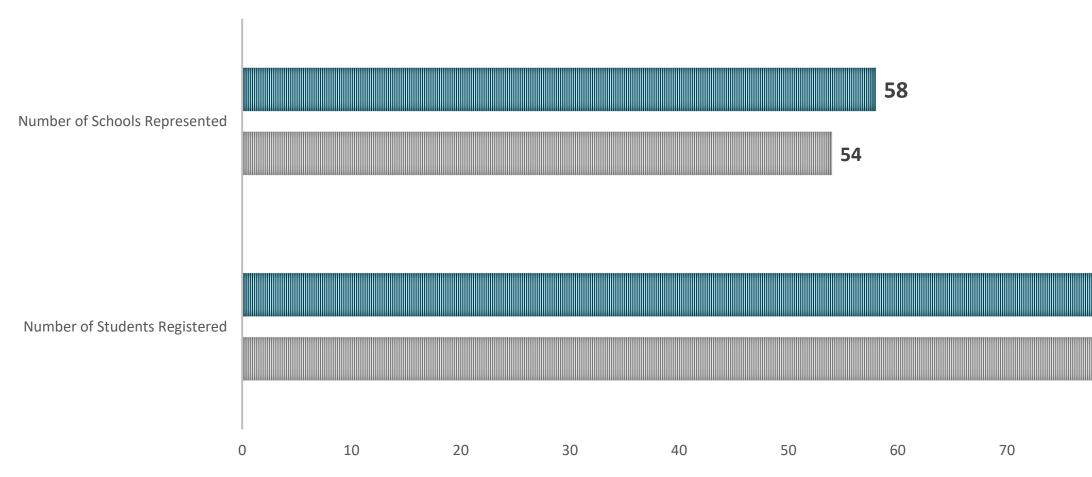

### **EDUCATION: STUDENTS AND EMPLOYERS SERVED**

### Points of engagement New charter school sessions- April 2022

### **CHARTER SCHOOLS AND STUDENTS SERVED**

🖩 Day One 📲 Day Two

80 90

100