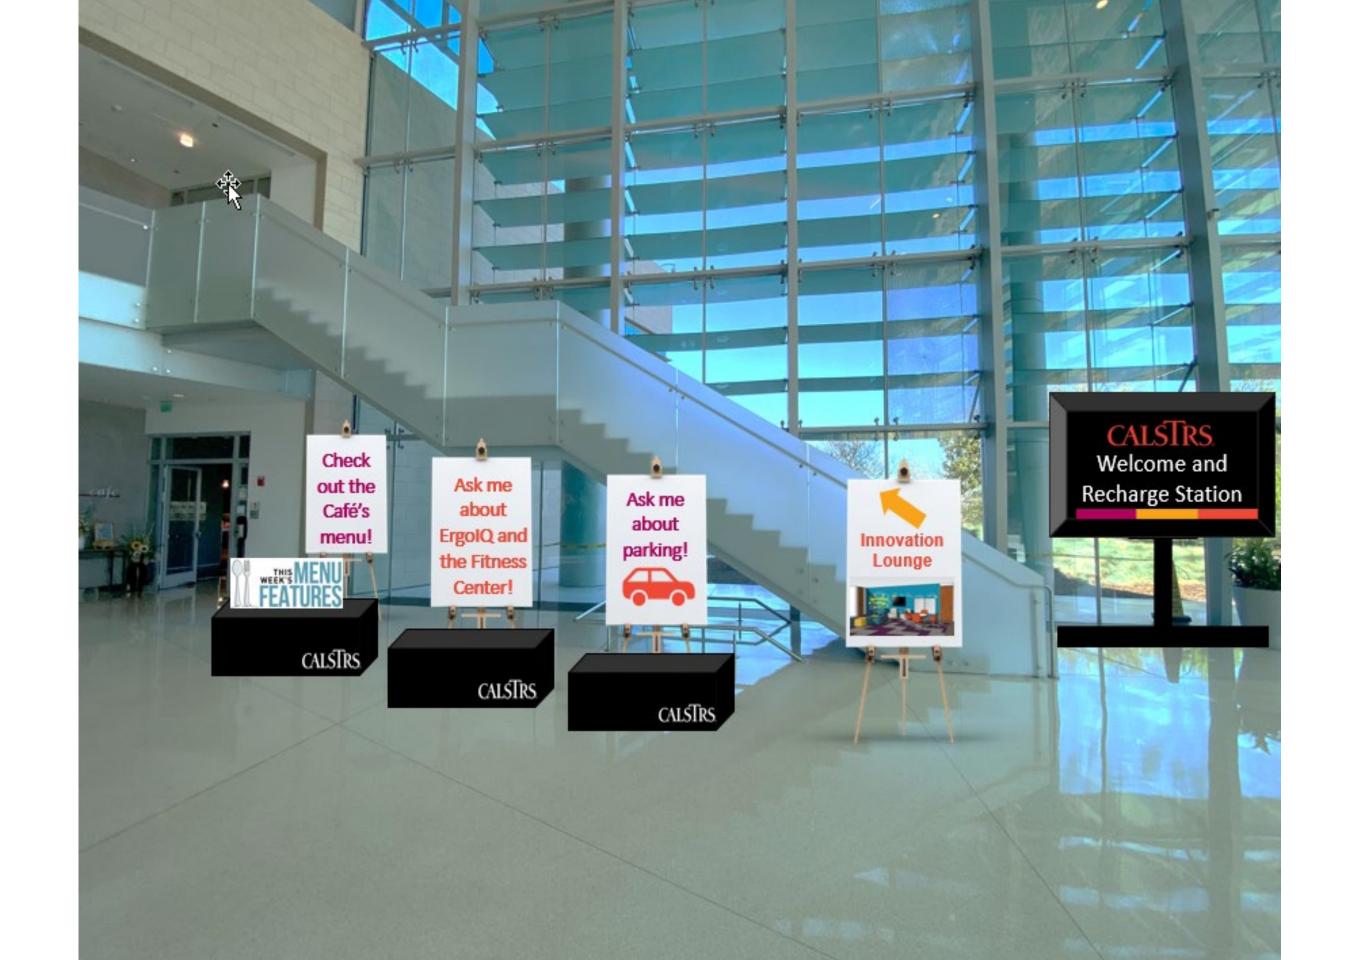

### Path Forward Return-to-office activities

Provide and promote activities supporting the well-being and engagement of all staff during this enterprisewide transition.

- Staying Connected sessions
- Leadership Connect sessions
- Virtual Calm Room
- Wellness challenges
- Walking groups
- DE&I activities: