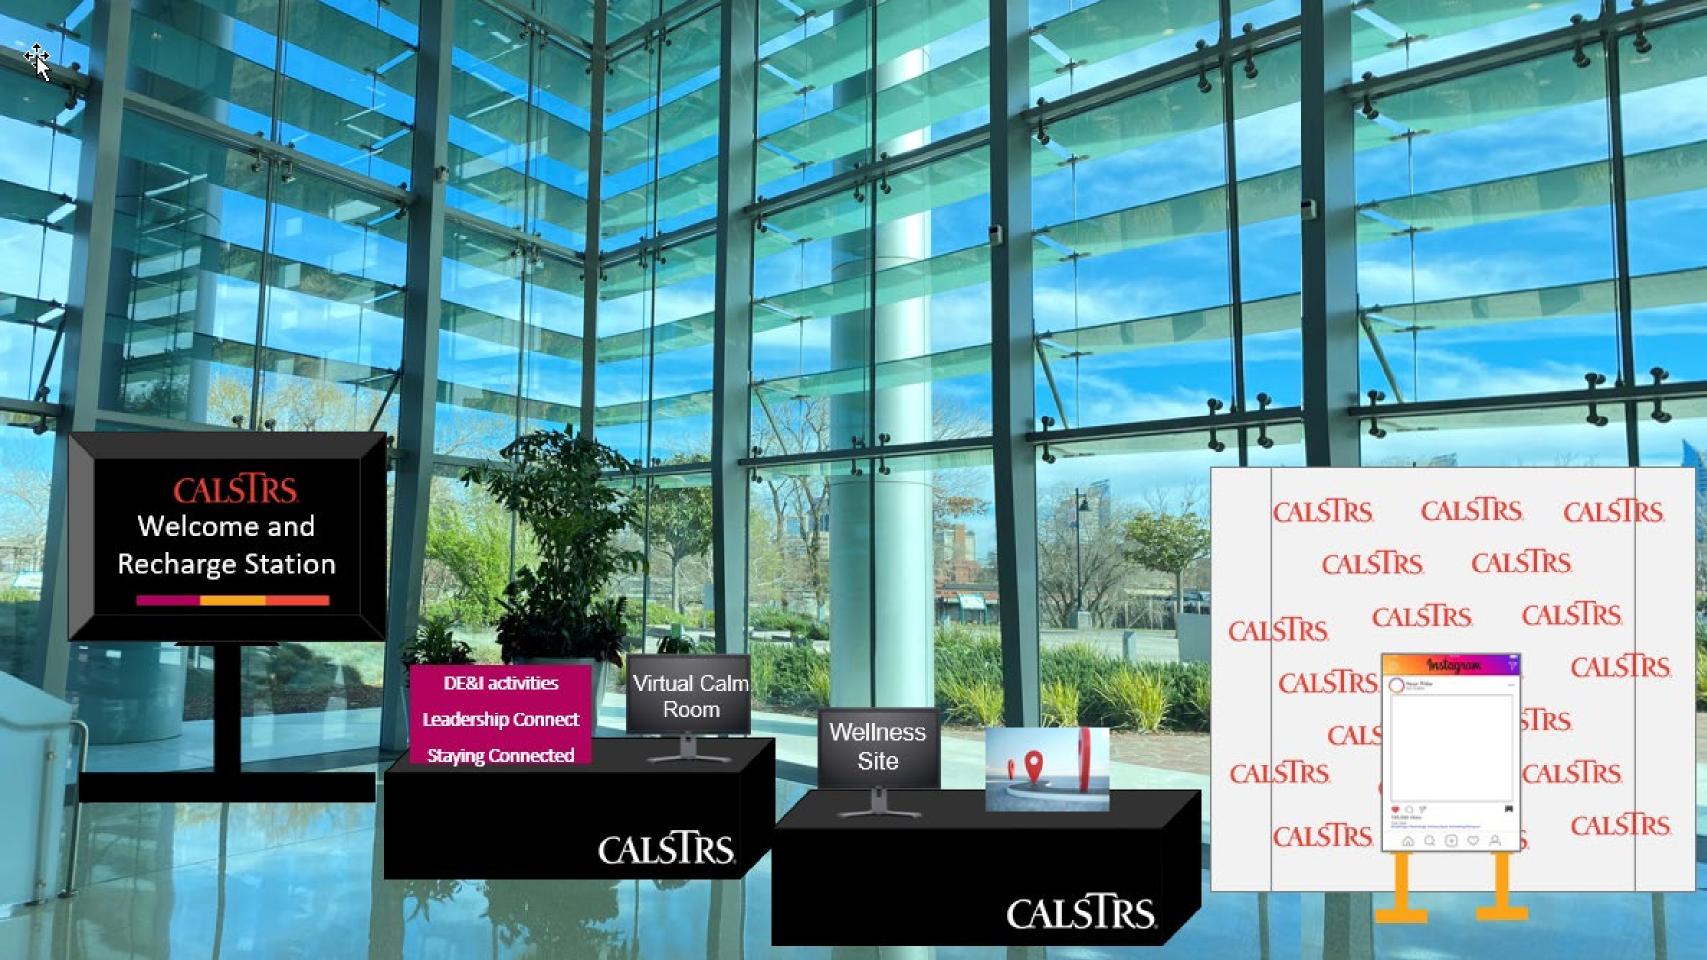

#### **Our Goal:**

Provide and promote activities supporting the well-being and engagement of all staff during this enterprisewide transition.

Path Forward Guiding Principles, Policies and Protocols

enterprise-wide transition to blended work

### Path Forward Return-to-office activities

Provide and promote activities supporting the well-being and engagement of all staff during this enterprisewide transition.

- Staying Connected sessions
- Leadership Connect sessions
- Virtual Calm Room
- Wellness challenges
- Walking groups
- DE&I activities: