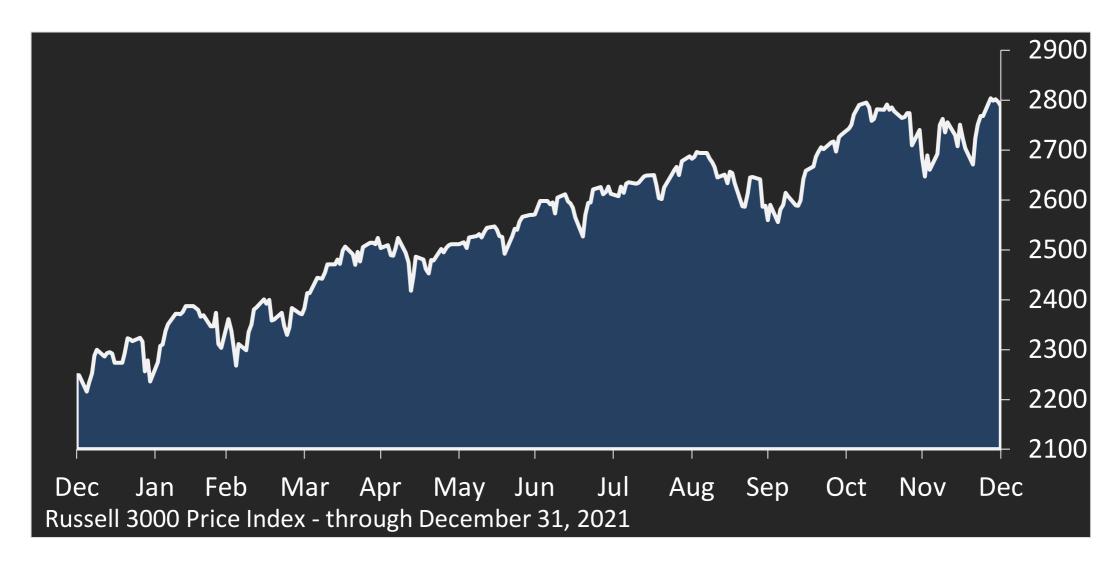

CALSTRS.

Chief Investment Officer Report January 2022

#### Trust Fund Assets (Combined Defined Benefit Funds)



## Asset Allocation - as of November 30, 2021



<sup>&</sup>lt;sup>1</sup> Total Public Equity includes the following sub-units: Global Equity, SISS and Innovation GE

# U.S. Stock Market (1 year) 2021



# Non-U.S. Stocks (1 year) 2021



### Long-term View of the U.S. Stock Market (3 years)



# **U.S. Treasury Yield Curve**



## **2021 Investment Returns**

| CalSTRS Custom Benchmark    | First 6 months of the 21/22 FY | 2021 Calendar<br>Year |
|-----------------------------|--------------------------------|-----------------------|
| U.S. Equity                 | 9.11%                          | 25.54%                |
| Non-U.S. Equity             | -1.05%                         | 8.31%                 |
| Emerging Markets            | -9.94%                         | -3.71%                |
| U.S. Debt                   | 0.06%                          | -1.54%                |
| U.S. High Yield 2% cap      | 1.62%                          | 5.26%                 |
| U.S. Long Dura