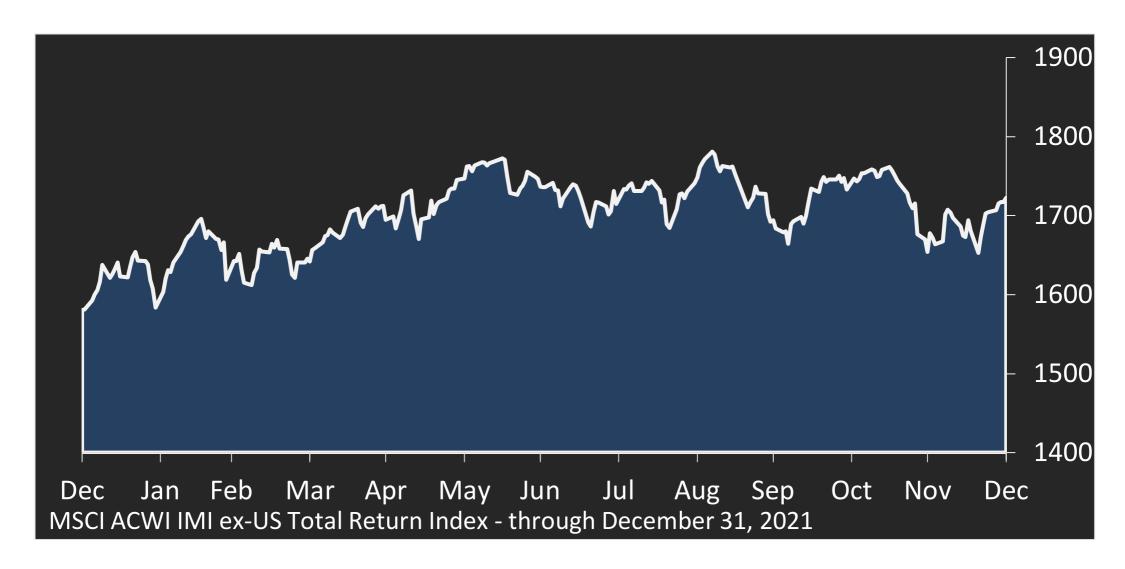

CALSTRS.

Chief Investment Officer Report January 2022

#### Trust Fund Assets (Combined Defined Benefit Funds)



## Asset Allocation - as of November 30, 2021



<sup>&</sup>lt;sup>1</sup> Total Public Equity includes the following sub-units: Global Equity, SISS and Innovation GE

# U.S. Stock Market (1 year) 2021



# Non-U.S. Stocks (1 year) 2021



### Long-term View of the U.S. Stock Market (3 years)



# **U.S. Treasury Yield Curve**



## **2021 Investment Returns**

| CalSTRS Custom Benchmark    | First 6 months of the 21/22 FY | 2021 Calendar<br>Year |
|-----------------------------|--------------------------------|-----------------------|
| U.S. Equity                 | 9.11%                          | 25.54%                |
| Non-U.S. Equity             | -1.05%                         | 8.31%                 |
| Emerging Markets            | -9.94%                         | -3.71%                |
| U.S. Debt                   | 0.06%                          | -1.54%                |
| U.S. High Yield 2% cap      | 1.62%                          | 5.26%                 |
| U.S. Long Duration Treasury | 4.01%