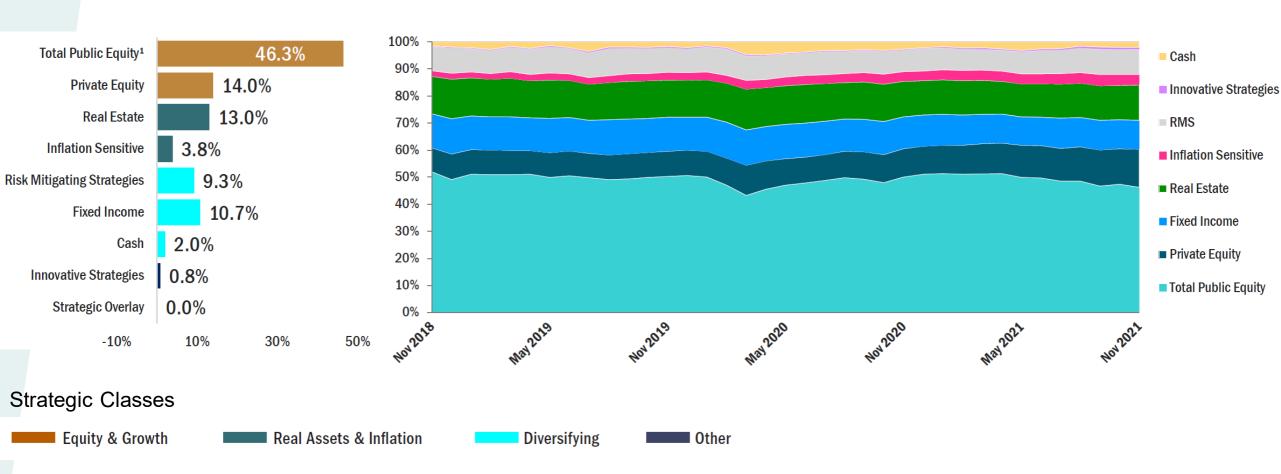

## Asset Allocation - as of November 30, 2021

<sup>&</sup>lt;sup>1</sup> Total Public Equity includes the following sub-units: Global Equity, SISS and Innovation GE