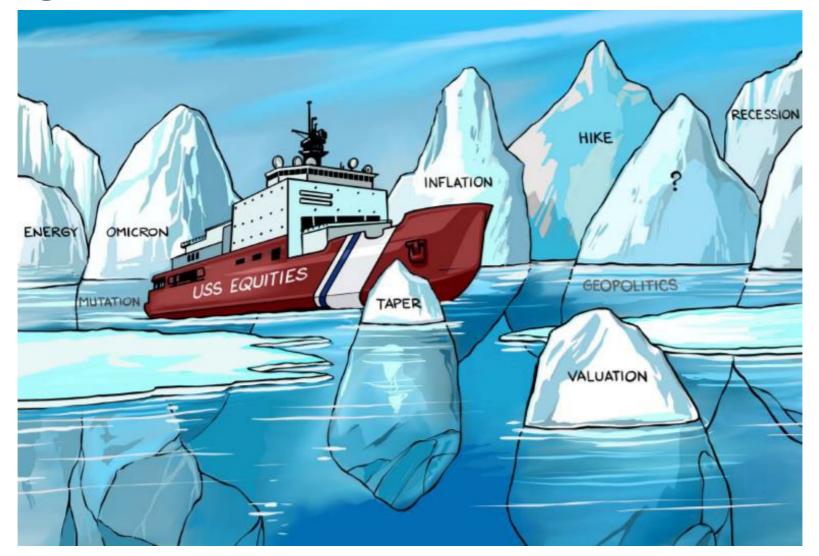

# Looking Out to the Horizon

#### **Key risks to monitor:**

- COVID-19 Global Pandemic
- Central Bank Policy Fed, ECB, BoJ, BoE
- Inflation 7% annualized

#### **Positives:**

- Vaccine rollout Boosters
- Govt. stimulus –Infrastructure bill
- Solid GDP & EPS

#### **Uncertainties:**

- **##** Federal Reserve tightening
- The great resignation vs job openings

# **Inevitable Surprises**

- Global Pandemic –biological virus
- Digital Virus Cyber attacks
- Climate extremes
- Income inequality
- Domestic Terrorism
- Social unrest / protests

- Russia, North Korea, Iran aggression
- China & Taiwan tensions
- Earthquakes
- Space junk / Meteors
- Unknowable uncertainty