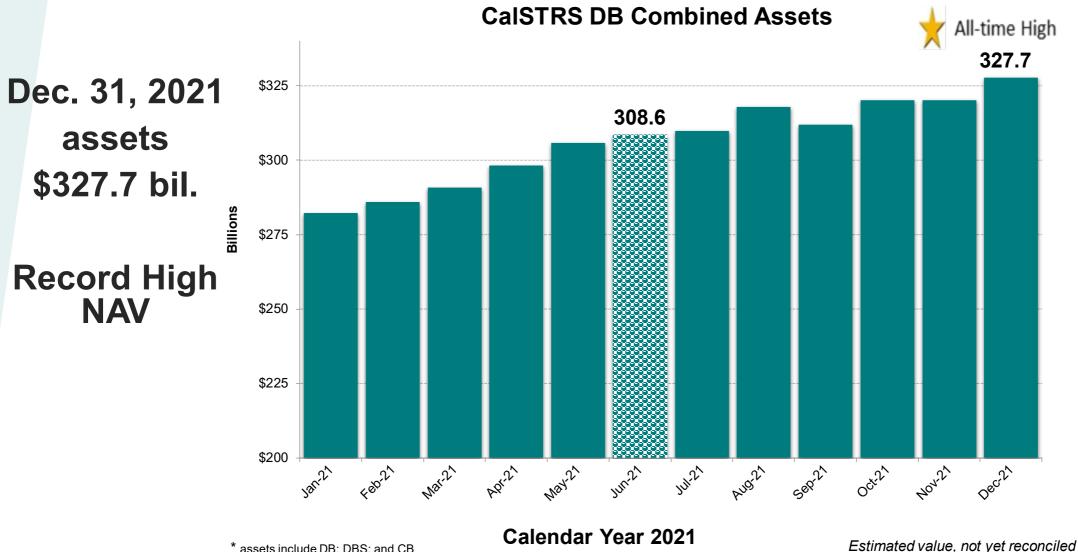

CALSTRS.

Chief Investment Officer Report January 2022

#### Trust Fund Assets (Combined Defined Benefit Funds)



## Asset Allocation - as of November 30, 2021



<sup>&</sup>lt;sup>1</sup> Total Public Equity includes the following sub-units: Global Equity, SISS and Innovation GE

# U.S. Stock Market (1 year) 2021



# Non-U.S. Stocks (1 year) 2021



### Long-term View of the U.S. Stock Market (3 years)



# **U.S. Treasury Yield Curve**



## **2021 Investment Returns**

| CalSTRS Custom Benchmark    | First 6 months of the 21/22 FY | 2021 Calendar<br>Year |
|-----------------------------|--------------------------------|-----------------------|
| U.S. Equity                 | 9.11%                          | 25.54%                |
| Non-U.S. Equity             | -1.05%                         | 8.31%                 |
| Emerging Markets            | -9.94%                         | -3.71%