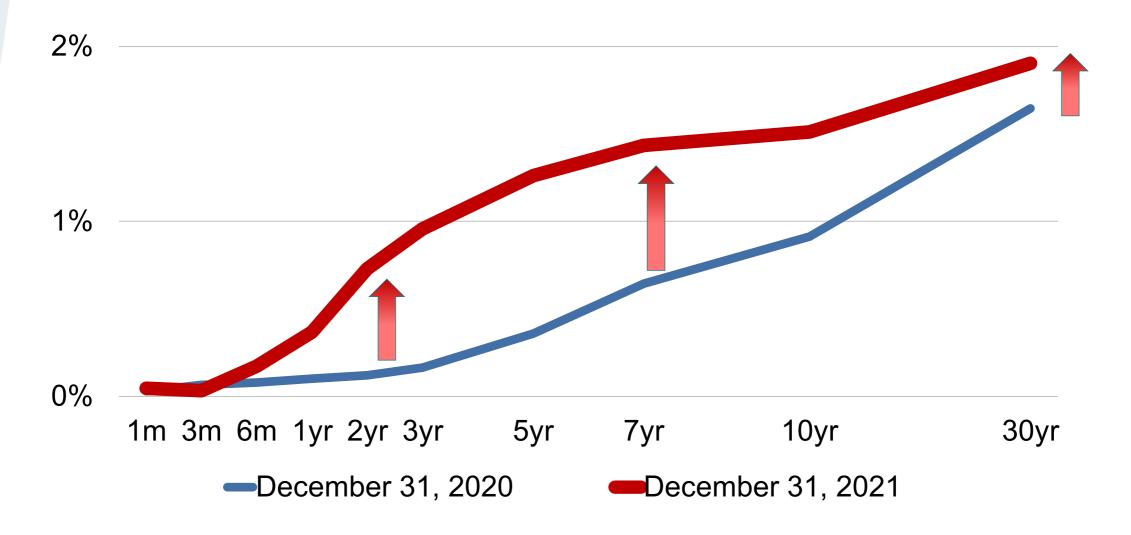

CALSTRS.

Chief Investment Officer Report January 2022

#### Trust Fund Assets (Combined Defined Benefit Funds)



## Asset Allocation - as of November 30, 2021



<sup>&</sup>lt;sup>1</sup> Total Public Equity includes the following sub-units: Global Equity, SISS and Innovation GE

# U.S. Stock Market (1 year) 2021



# Non-U.S. Stocks (1 year) 2021



### Long-term View of the U.S. Stock Market (3 years)



# **U.S. Treasury Yield Curve**



## **2021 Investment Returns**

| CalSTRS Custom Benchmark    | First 6 months of the 21/22 FY | 2021 Calendar<br>Year |
|-----------------------------|--------------------------------|-----------------------|
| U.S. Equity                 | 9.11%                          | 25.54%                |
| Non-U.S. Equity             | -1.05%                         | 8.31%                 |
| Emerging Markets            | -9.94%                         | -3.71%                |
| U.S. Debt                   | 0.06%                          | -1.54%                |
| U.S. High Yield 2% cap      | 1.62%                          | 5.26%                 |
| U.S. Long Duration Treasury | 4.01%                          | -4.37%                |

#### **Looking into 2022**



© 2022 Goldman Sachs. C