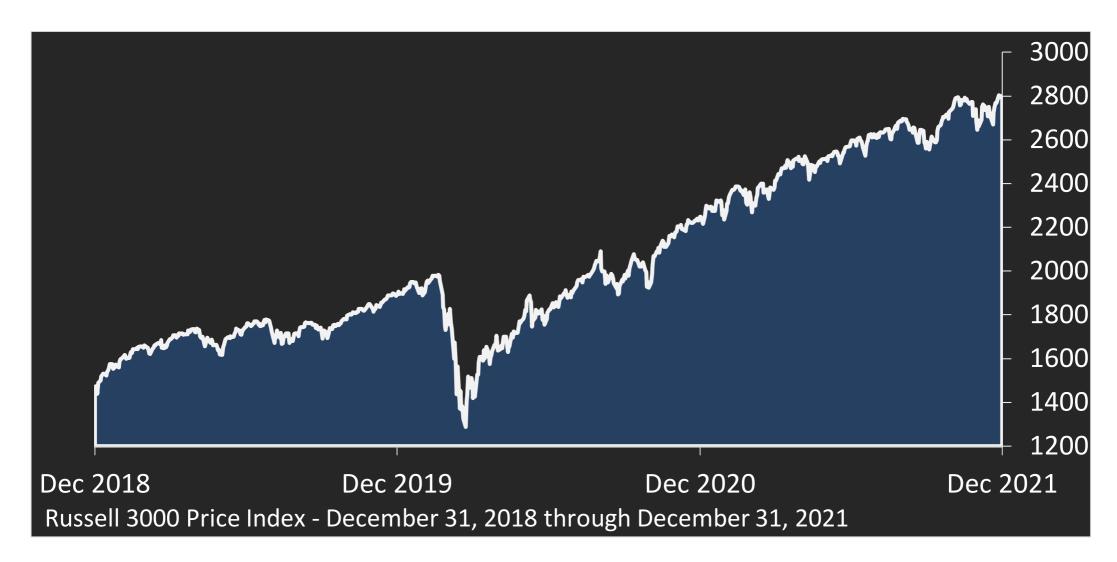

CALSTRS.

Chief Investment Officer Report January 2022

#### Trust Fund Assets (Combined Defined Benefit Funds)



## Asset Allocation - as of November 30, 2021



<sup>&</sup>lt;sup>1</sup> Total Public Equity includes the following sub-units: Global Equity, SISS and Innovation GE

# U.S. Stock Market (1 year) 2021



# Non-U.S. Stocks (1 year) 2021



### Long-term View of the U.S. Stock Market (3 years)



# **U.S. Treasury Yield Curve**



## **2021 Investment Returns**

| CalSTRS Custom Benchmark    | First 6 months of the 21/22 FY | 2021 Calendar<br>Year |
|-----------------------------|--------------------------------|-----------------------|
| U.S. Equity                 | 9.11%                          | 25.54%                |
| Non-U.S. Equity             | -1.05%                         | 8.31%                 |
| Emerging Markets            | -9.94%                         | -3.71%                |
| U.S. Debt                   | 0.06%                          | -1.54%                |
| U.S. High Yield 2% cap      | 1.62%                          | 5.26%                 |
| U.S. Long Duration Treasury | 4.01%                          | -4.37%                |

#### **Looking int