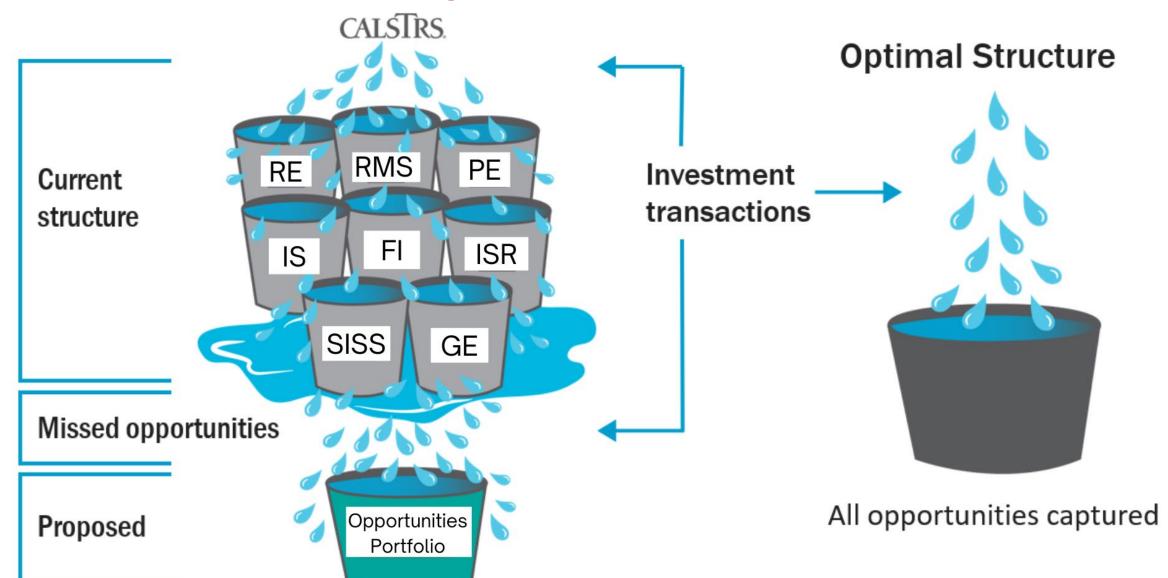

## CALSTRS.

# Collaborative Model 2.0: Opportunities Portfolio

May 2022



### **Expand opportunity set**



### **Total Fund opportunities allocation**

**Proposed** 

**Opportunities** 

0%-2.5% Allocation Total Fund Opportunities

**Transaction Size:** 

Large

Future Allocation:

Long-term

Sourcing:

**Asset Classes** 

Innovative Strategies Portfolio

SISS New Opportunities

**Transaction Size:** 

Small

Future Allocation:

Temporary unless transferred to Asset Class

Sourcing:

Innovation, or SISS, or JV with Asset Class

### **Opportunities Portfolio next steps**

1. Portfolio Construction and Management of Risk

2. Governance

3. Policy Changes and Compliance, Monitoring and Reporting

4. Asset Allocation Modeling