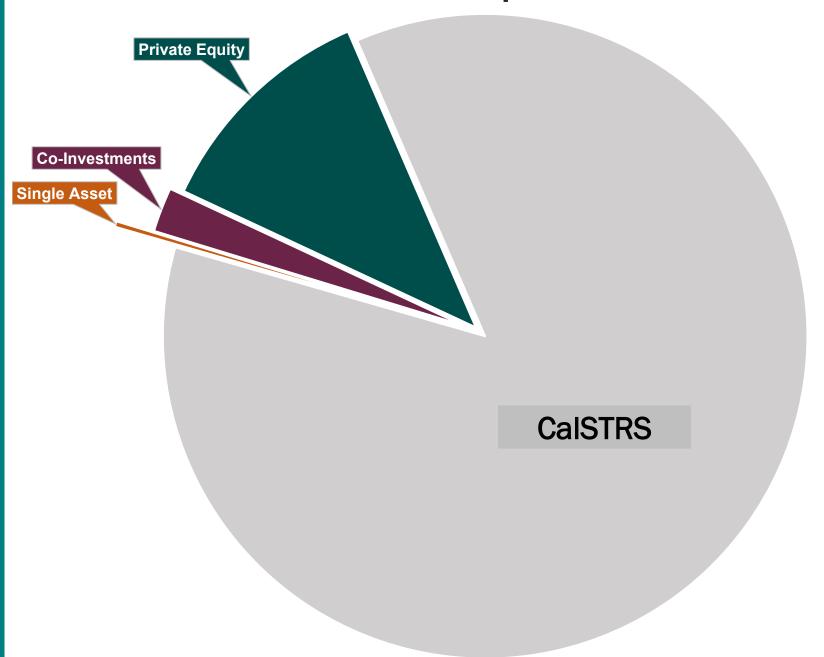

# **Proposed Policy Changes**

**\$320,000** 

Private Equity \$45,000

\$8,000

Single Asset \$880