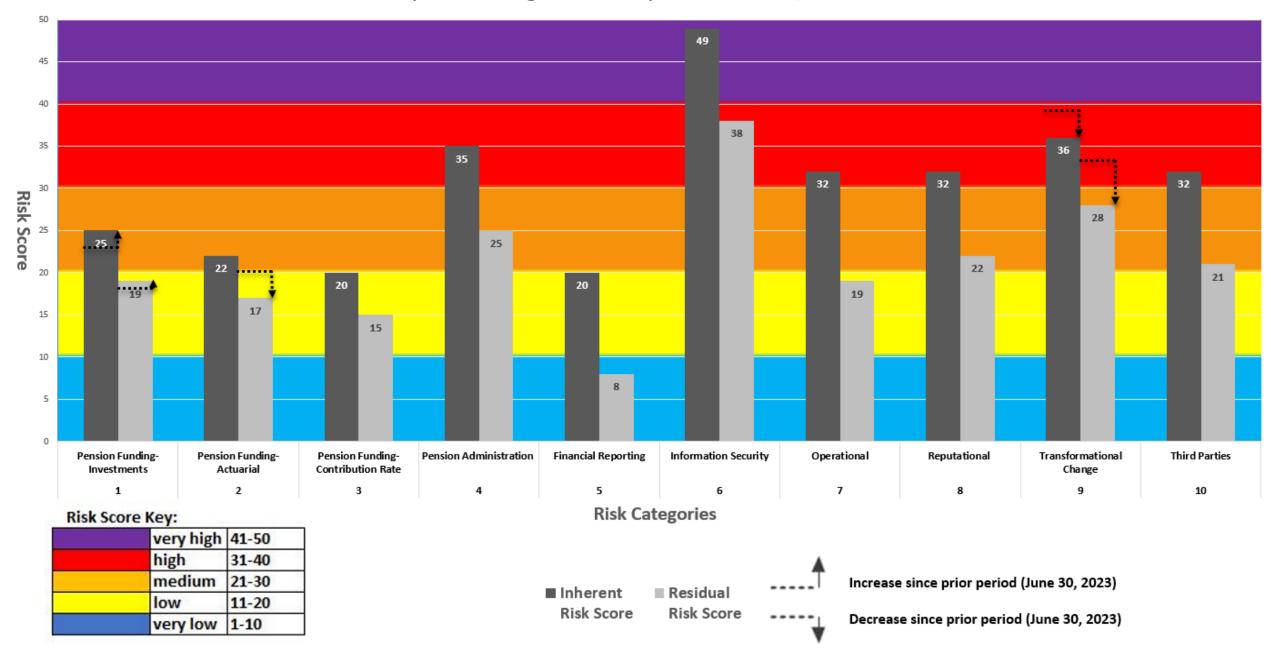

**EMERGING RISK UNIVERSE MAP** The identification of emerging risks is essential to understanding the **EMERGING** risk landscape. **RISKS** Human capital Fraud risk vulnerability Evolving sociopolitical expectations Cyber insurance availability Geopolitical disruptions 3 2 Change management fatigue Generative artificial intelligence 6 CALSTRS. Potential risks that would require a significant shift in strategy and **EMERGING RISKS EXISTENTIAL** Within 1 year fund administration. **RISKS** Shift in pension fund investment management **EMERGING RISKS** Within 1-2 years Comprehensive pension reform Cybersecurity event Shift to alternative education **EMERGING RISKS** Demographic shift Artificial intelligence Hyperinflation